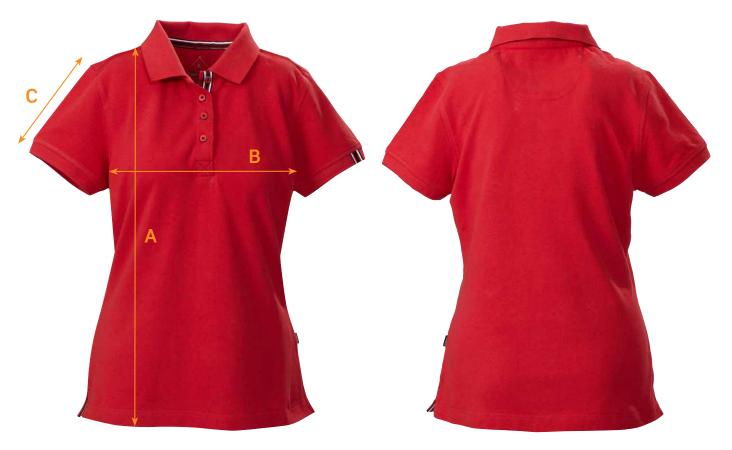

## SIZE CHART

BRAND: James Harvest Sportswear

CODE No.: JH203W

Avon Women's Cotton Polo

| Ref.                                                           | Area                            | XS | S  | М  | L  | XL | XXL | 3XL |
|----------------------------------------------------------------|---------------------------------|----|----|----|----|----|-----|-----|
| А                                                              | Body Length from Shoulder Point | 62 | 63 | 64 | 66 | 68 | 70  | 72  |
| В                                                              | 1/2 Chest Width                 | 43 | 45 | 47 | 49 | 52 | 55  | 58  |
| С                                                              | Sleeve Length                   | 15 | 16 | 17 | 18 | 19 | 20  | 21  |
| All measurements are indicative with minimum tolerance of 1cm. |                                 |    |    |    |    |    |     |     |